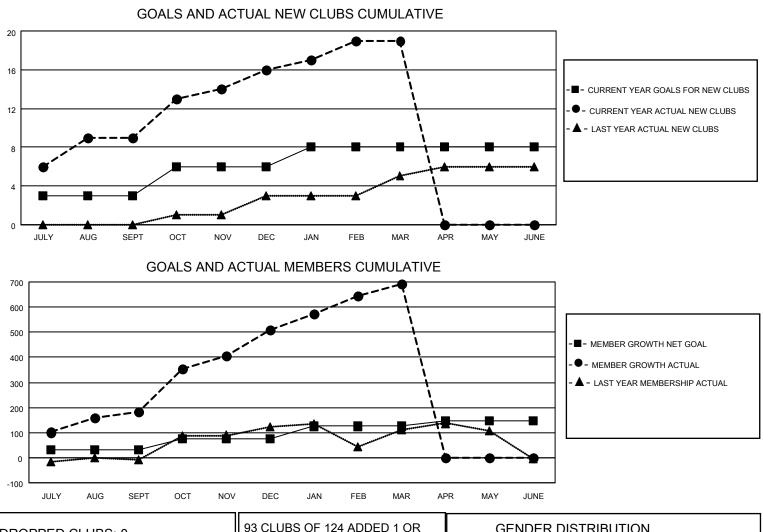

## LOCATION REP OF SRI LANKA

District 306 B2

Results as of: 3/31/2022

| Clubs                 |               |           |               | Members               |                         |                         |                                                    |
|-----------------------|---------------|-----------|---------------|-----------------------|-------------------------|-------------------------|----------------------------------------------------|
| RESULTS FOR 2021-2022 |               |           |               | RESULTS FOR 2021-2022 |                         |                         |                                                    |
| QUARTER               | NEW CLUB GOAL | NEW CLUBS | DROPPED CLUBS | QUARTER               | IBER GROWTH NET<br>GOAL | MEMBER GROWTH<br>ACTUAL | DROPPED<br>MEMBERS ACTUAL<br>(including transfers) |
| JULY/AUG/SEPT         | 3             | 9         | 0             | JULY/AUG/SEPT         | 30                      | 298                     | 88                                                 |
| OCT/NOV/DEC           | 3             | 7         | 0             | OCT/NOV/DEC           | 45                      | 419                     | 83                                                 |
| JAN/FEB/MAR           | 2             | 3         | 0             | JAN/FEB/MAR           | 50                      | 206                     | 20                                                 |
| APR/MAY/JUNE          | 0             | 0         | 0             | APR/MAY/JUNE          | 20                      | 0                       | 0                                                  |

| DROPPED CLUBS: 0 |     | 93 CLUBS OF 124 ADDED 1 OR<br>MORE NEW MEMBERS | GENDER DISTRIBUTION       |                |
|------------------|-----|------------------------------------------------|---------------------------|----------------|
|                  |     |                                                | MALE                      | 2,582 (72.65%) |
|                  |     |                                                | FEMALE                    | 972 (27.35%)   |
| DROPPED MEMBERS  |     |                                                | NON BINARY                | 0 (0.00%)      |
|                  | 47  |                                                | PREFER NOT TO ANSWER      | 0 (0.00%)      |
| DECEASED         | 17  |                                                |                           |                |
| CLUB CANCELLED   | 0   | CLICK HERE FOR CUMULATIVE                      | TOTAL FAMILY UNIT MEMBERS | s 1,467        |
| OTHER            | 174 | MEMBERSHIP DATA                                |                           |                |
| TOTAL            | 191 |                                                | FAMILY MEMBERS PAYING HA  | LF DUES 828    |
|                  |     |                                                |                           |                |
|                  |     | J                                              |                           |                |